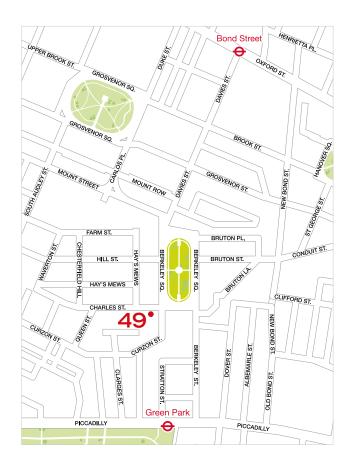

#### **LOCATION**

The property is situated within an attractive terrace of buildings on the south side of Charles Street close to Berkeley Square.

Green Park, Bond Street and Oxford Circus Underground Stations are within easy walking distance.