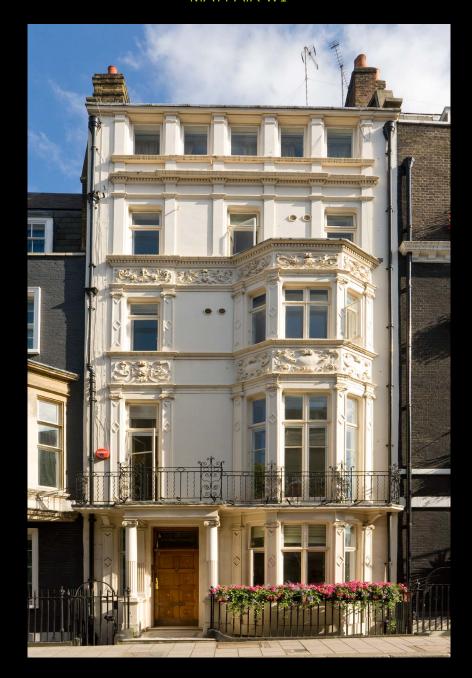

# 49 CHARLES STREET MAYFAIR W1

Self-contained office building due to be refurbished - 4,642 sq ft (431 sq ft)

THE REAL ESTATE

# Self-contained office building due to be refurbished - 4,642 sq ft (431 sq ft)

#### **DESCRIPTION**

49 Charles Street is of typical Georgian construction, arranged on basement, ground and five upper floors.

The property is un-refurbished and represents an opportunity for an occupier to refurbish and fit out a self-contained building to their own specification.

#### **LOCATION**

The property is situated within an attractive terrace of buildings on the south side of Charles Street close to Berkeley Square.

Green Park, Bond Street and Oxford Circus Underground Stations are within easy walking distance.